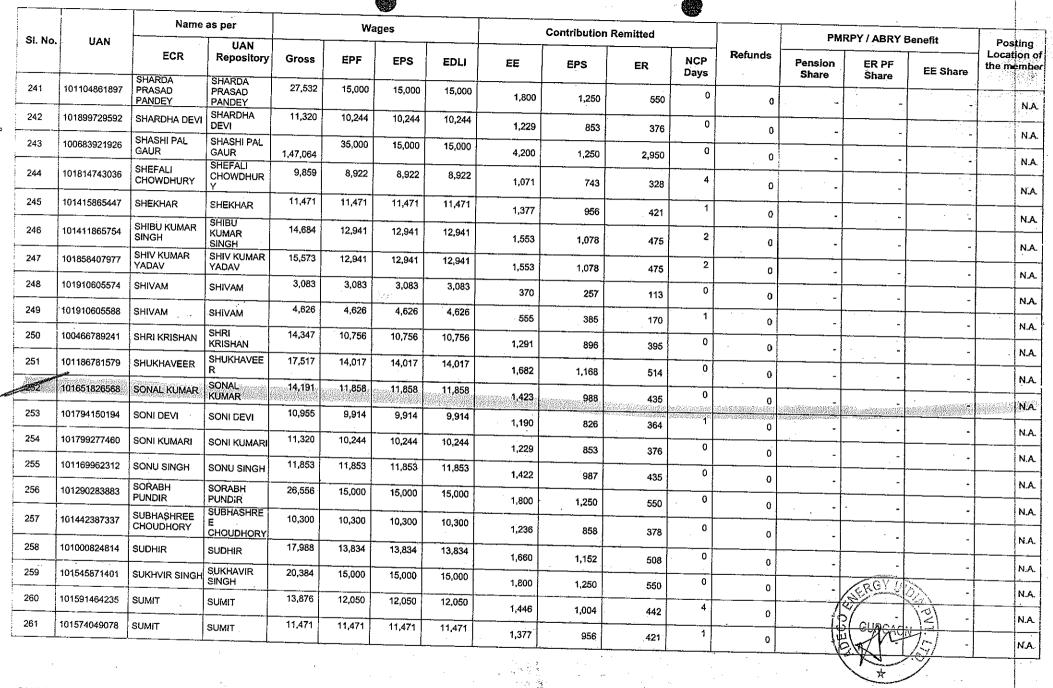

FORM 13 (CL)
{ See rule 77 (1) (a) (I) }
REGISTER OF WAGES

Name and address of contractor- Adeco Energy India Pvt Ltd. 1495-D, Part-II, Sector-15, Gurgaon, Haryana. Name and address of principal employer M/s-Intertek India Pvt Ltd.

Plot N-68, Udyog Vihar ,Phase-I,

Gurugram ,Haryana

For the month of January '2023

| $\vdash$   |                      |                         | Т                                |                          |                 |       | ****           |                          |       |                    |          |            |                          |       | TOT THE II |              | January 20                     | 023 |                    |                       |                 | <del></del>                                   |
|------------|----------------------|-------------------------|----------------------------------|--------------------------|-----------------|-------|----------------|--------------------------|-------|--------------------|----------|------------|--------------------------|-------|------------|--------------|--------------------------------|-----|--------------------|-----------------------|-----------------|-----------------------------------------------|
| SI.<br>No. | Name of Workman      | Fathers' Name           | Designation/ nature of work done | No. of<br>days<br>Worked | Basic+ DA wages | HRA   | Convayanc<br>e | Specila<br>Allowanc<br>e | Total | Basic+ DA<br>wages | Amount o | Convayance | Special<br>Allowan<br>ce | Total | EPF        | Dedu<br>ESIC | ADV/<br>Phone<br>Deductio<br>n | LWF | Total<br>Deduction | Net<br>Amount<br>Paid | Mod of payment  | Initial of contractors or his representa tive |
| 1          | Ravi Shankar         | Sh Rajdev               | D.G Operator                     | 31                       | 11858           | 2333  | 0              | 0                        | 14191 | 11858              | 2333     | 0          | 0                        | 14191 | 1423       | 107          | 0                              | 25  | 1555               | 12636                 | 609518210003771 |                                               |
| 2          | Arun Pratap<br>Singh | Sh Vansh Raj<br>singh   | D.G Operator                     | 16                       | 11858           | 2333  | 0              | 0                        | 14191 | 6120               | 1204     | 0          | 0                        | 7324  | 734        | 55           | 0                              | 15  | 804                | 6520                  | 30290100016254  |                                               |
| 3          | Sonal Kumar          | Sh Sunil kumar<br>singh | D.G Operator                     | 31                       | 11858           | 2333  | 0              | 0                        | 14191 | 11858              | 2333     | 0          | 0                        | 14191 | 1423       | 107          | 0                              | 25  | 1555               | 12636                 | 41100100007562  |                                               |
| 4          | Vidhan Kumar         | Sh Bhagwan<br>Ray       | D.G Operator                     | 19                       | 11858           | 2333  | 0              | 0                        | 14191 | 7268               | 1430     | 0          | 0                        | 8698  | 872        | 66           | 0                              | 17  | 955                | 7743                  | 59111355270     |                                               |
| 5          | Neetesh Kumar        | Sh Sanjay<br>Kumar      | Carpenter                        | 24                       | 11858           | 2333  | 0              | 0                        | 14191 | 9180               | 1806     | 0          | 0                        | 10986 | 1102       | 83           | 0                              | 22  | 1207               | 9779                  | 10093173049     |                                               |
|            | TOTAL                |                         |                                  | 121                      | 59290           | 11665 | 0              | 0                        | 70955 | 46284              | 9106     | 0          | 0                        | 55390 | 5554       | 418          | 0                              | 104 | 6076               | 49314                 | S CURGARN TO    |                                               |